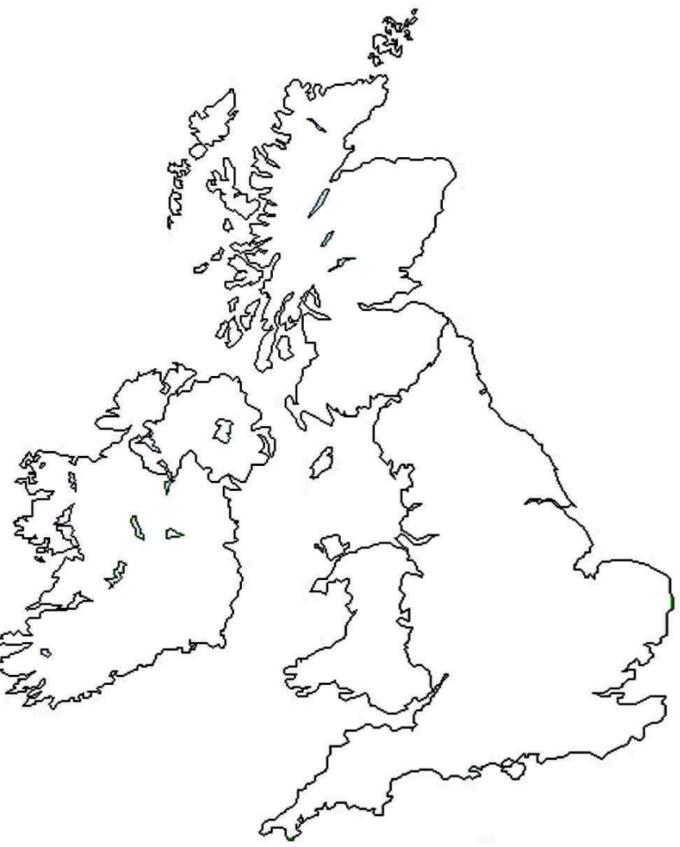

## OLI: To label a map of the UK

## Success Criteria:

- I can label the 4 countries in the UK
- I can label the surrounding seas
- I can label some human and physical characteristics
- I can include an 8 point compass
- I can add a key

## Find and label these cities on your UK map

London Edinburgh Belfast Cardiff Glasgow Manchester Lincoln Nottingham Bristol Newry Ipswich Swansea Stirling Hull Sheffield Blackpool Inverness Derry Coventry Reading