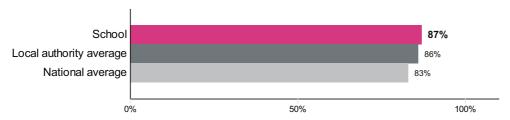

## Percentage achieving the expected standard in phonics

Number of pupils = 30

Percentage achieving the expected standard in year 1