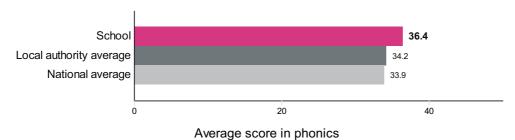

#### This is the ASP default view

### Our Lady and St Joseph Catholic Primary School (URN: 100264)

#### Phonics screening check

This is provisional data for 2017/18. CLA data is not currently available, therefore we are not currently publishing breakdowns of data such as disadvantaged which appeared previously. This information will be included in a later release.

## Percentage achieving the expected standard in phonics

Number of pupils = 30



Percentage achieving the expected standard in year 1

### Phonics average score

Number of pupils = 30



# Pupils' attainment in phonics



Marks in phonics check