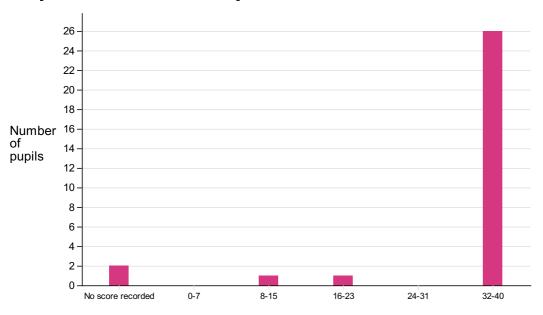

#### This is the ASP default view

### Our Lady and St Joseph Catholic Primary School (URN: 100264)

#### Phonics screening check

This is provisional data for 2017/18. CLA data is not currently available, therefore we are not currently publishing breakdowns of data such as disadvantaged which appeared previously. This information will be included in a later release.

## Percentage achieving the expected standard in phonics

Number of pupils = 30



Percentage achieving the expected standard in year 1

### Phonics average score

Number of pupils = 30



# Pupils' attainment in phonics



Marks in phonics check