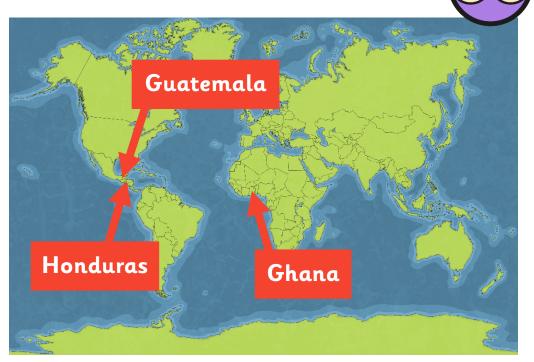

Find more about one area of rainforest in the world.

We are going to find out about:

- Ghana
- Honduras
- Guatemala

Use the information from this website to help you.