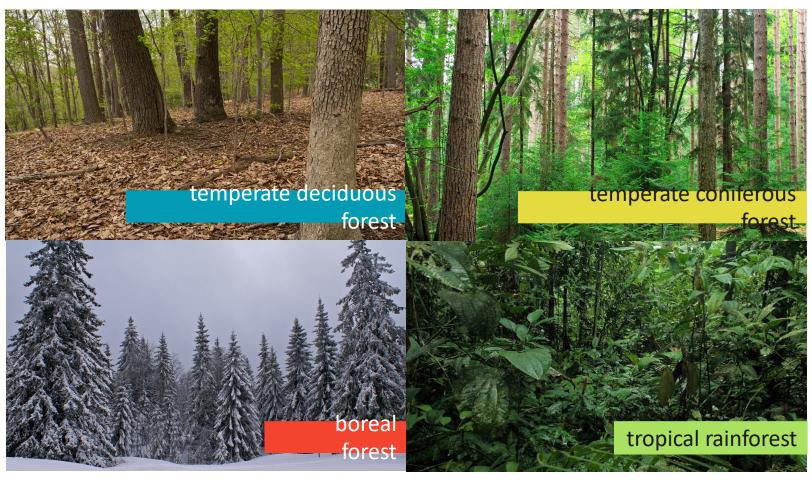

# Types of Forests

There are four main types of forests around the world:

# Types of Forests

The state of the s

Whole Class

Which kinds of forest do we find in the UK? Which ones are not found in the UK?