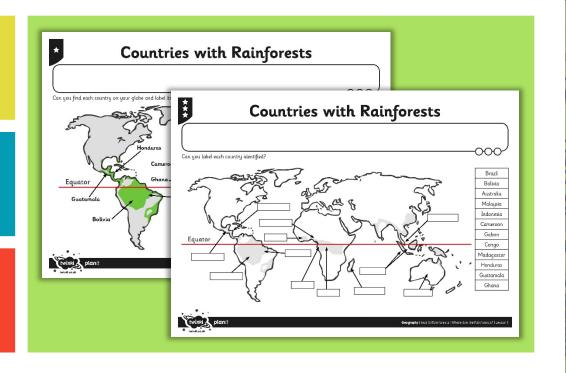

# Which Countries Have Rainforest

Find out the names and locations of more countries with rainforests.

Label your map with the country names.

Remember to use a capital letter to start each name.

Find more about one area of rainforest in the world.

We are going to find out about:

- Ghana
- Honduras
- Guatemala

Use the information from this website to help you.