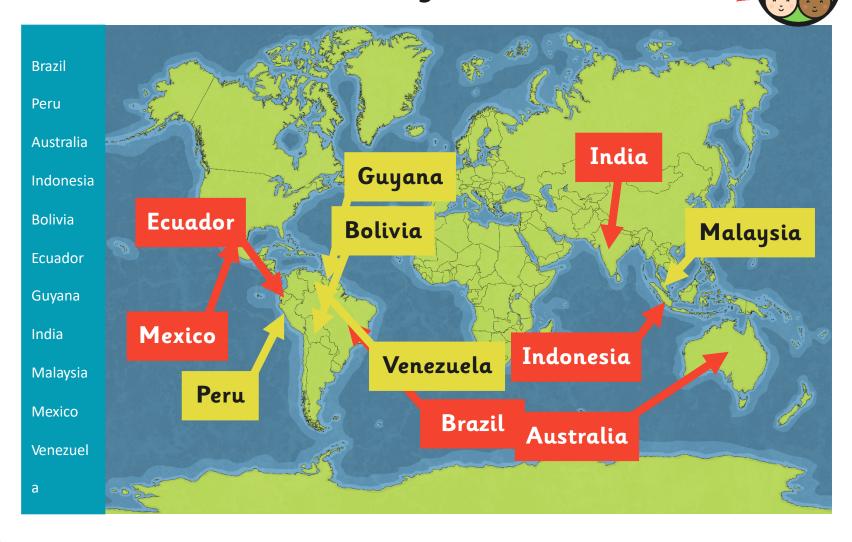

# Where Are Rainforests Found?

Rainforests are found in many countries, such as:

- Brazil
- Peru
- Australia
- Indonesia
- Bolivia
- Ecuador
- Guyana
- India
- Malaysia
- Mexico
- Venezuela

Do you recognise any of these country names?

Do you know where they are located on the map?

Where Are Rainforests Found?

# Which Countries Have Rainforest

Find out the names and locations of more countries with rainforests.

Label your map with the country names.

Remember to use a capital letter to start each name.