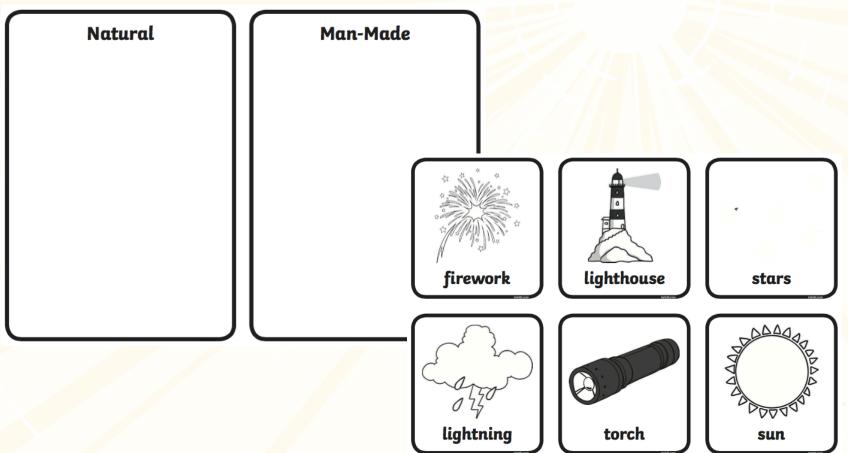

#### Today's Task 2

Next, sort these light sources into those that are natural and those that are man-made. Can you think of any other light sources that you could add?