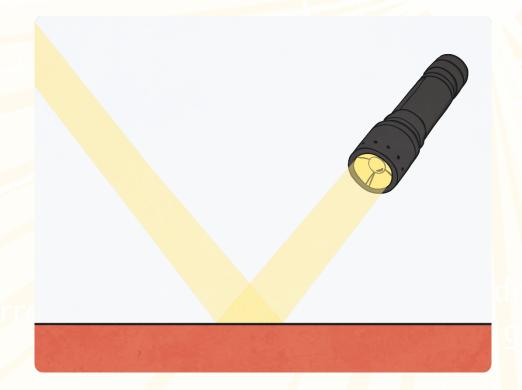

# Light Source or Reflector?





## **Light Sources**

If an object makes its own light, it is a light source.



A drinking

If an object does not make its own light, it is not a light source.



### Reflectors of Light

Some objects reflect light. They are not light sources but they reflect light given by something else.



Decide if the following objects are light sources or reflectors.



## The Sun



Click on an answer below to see if you're correct.

Light Source



1. The Sun is a natural source of light.



TWINKL.CO.UK

#### **A Mirror**



Click on an answer below to see if you're correct.

Light Source



# 4. Light can bounce off objects.



twinkl.co.uk



# **A Lamp**

Click on an answer below to see if you're correct.

Light Source



#### The Moon



Click on an answer below to see if you're correct.

Light Source



3. The Moon looks like it shines, but actually it is reflecting the Sun's light. It is not a light source.



19. If the Sun wasn't there, we wouldn't be able to see the Moon.

## **A Mobile Phone**



Click on an answer below to see if you're correct.

Light Source



# A Silver