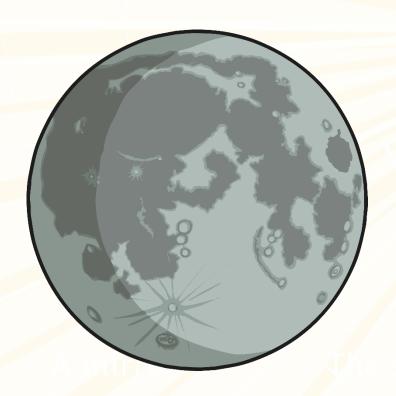

#### The Moon

Click on an answer below to see if you're correct.

Light Source

3. The Moon looks like it shines, but actually it is reflecting the Sun's light. It is not a light source.

19. If the Sun wasn't there, we wouldn't be able to see the Moon.