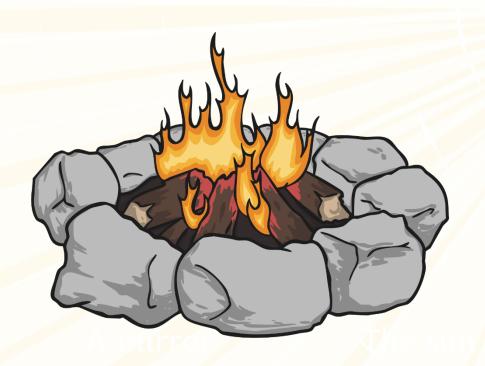

#### **A Fire**

Click on an answer below to see if you're correct.

Light Source