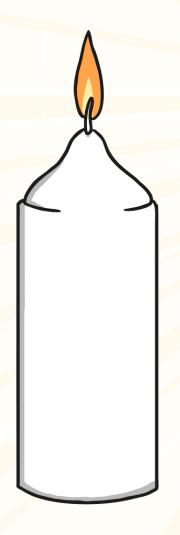

#### **A Candle**

Click on an answer below to see if you're correct.

Light Source