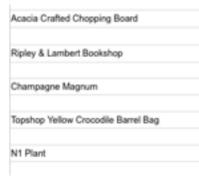

| 10-1-1-1-1-1-1-1             |                 |   |  |
|------------------------------|-----------------|---|--|
| TWO Virgin Active Angel Ch   | ed Swim Leason  | 1 |  |
| Unitted Restaurant Bar 2 - 0 | looktall Vouche |   |  |
| Shoreditch Nails             |                 |   |  |
| TWO Creams Vouchers          |                 |   |  |
| Juni cheese                  |                 |   |  |
| Mina Cafe                    |                 |   |  |
| Moxon's Fishmonger           |                 |   |  |
| Godfrey's Butcher            |                 |   |  |
| West Ham Gift Set            |                 |   |  |
| FOUR x £25 Amazon Would      | hers            |   |  |
| Ripley & Lambert Bookshop    |                 |   |  |
| Banjo Robinson Pen Pal Sut   | becription      |   |  |
| Ansenal Signed Shirt w/ Cert | ficate          |   |  |
| Neal's Yard Gift Set         |                 |   |  |
| Ren Gift Set                 |                 |   |  |
| Star Wars LEGO Collection    |                 |   |  |
| Jamie Oliver Chopping Boar   | d               |   |  |