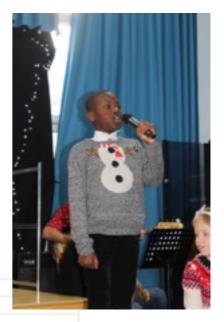

## Pics of the week ...

Soloist at our concert last Friday and much more ...

and finally ....... special Newsletter tomorrow with our EYFS Nativity on Wednesday and more scenes from visits to Alms Houses, Junior Citizen and much more .... election day today and on Friday 13th we will know (or maybe not) about a new government. The one thing I would urge everyone to do is vote. Repressive regimes all over the earth do not allow people democracy so as they used to say in Ireland vote early and vote often ...maybe just vote in 2019. Big day tomorrow Infant Nativity .... soon be Christmas.