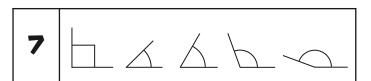

## How well did you do?

Colour the numbers of the questions you got right. Some questions may appear more than once.

|                             | _  |    |    |    |   |  |
|-----------------------------|----|----|----|----|---|--|
| Number, place value         |    | 12 |    |    |   |  |
| Addition and subtraction    | 1  | 3  | 4  | 5  | 9 |  |
| Multiplication and division | 13 | 14 |    |    |   |  |
| Fractions                   | 6  |    |    |    |   |  |
| Measurement                 | 3  | 8  | 10 | 15 |   |  |
| Properties of shapes        | 2  | 7  |    |    |   |  |
| Position, direction         |    |    |    |    |   |  |
| Statistics                  |    |    |    |    |   |  |